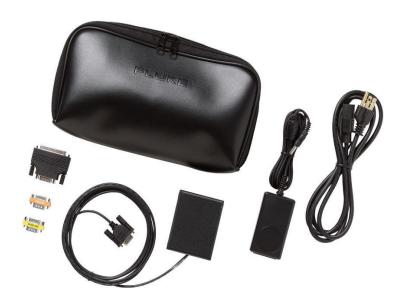

#### Fluke 700PCK

Pressure Calibration Kit

Included: The kit consists of a power supply, an interface adapter, appropriate cables, and Fluke 700PC Pressure Module Calibration Software.

Warranty: One year