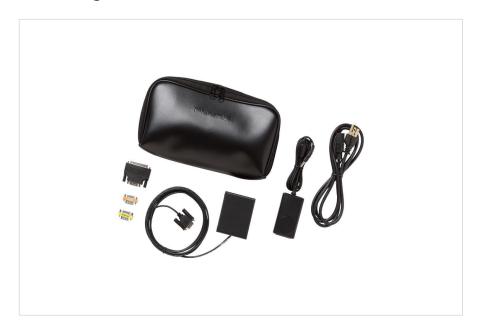

#### Fluke 700PCK

Pressure Calibration Kit

Included: The kit consists of a power supply, an interface adapter, appropriate cables, and Fluke 700PC Pressure Module Calibration Software.

Warranty: One year