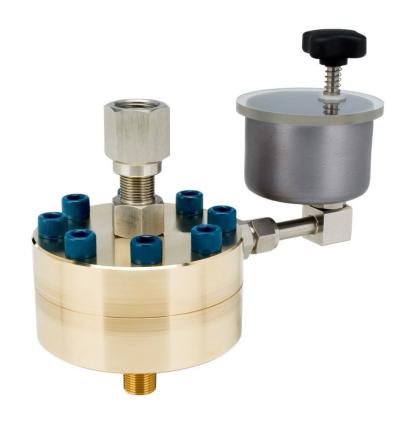

## Product overview: Fluke Calibration P5521 and P5522 Liquid-to-Liquid Separators

These liquid-to-liquid separators connect directly to the test port of a hydraulic deadweight tester or comparison test pump. A flexible diaphragm separates the fluids, protecting the calibrator from contamination, and allows calibration of the device in its specific working fluid.

## Specifications: Fluke Calibration P5521 and P5522 Liquid-to-Liquid Separators

| Specifications          |                                                                                                           |
|-------------------------|-----------------------------------------------------------------------------------------------------------|
| Pressure Range          | 5521: 0 to 10,000 psi (700 bar)<br>5522: 0 to 7,000 psi (480 bar) for Skydrol and other aggressive fluids |
| Instrument Size (W x H) | 4 x 6 in (100 x 150 mm)                                                                                   |

| Instrument Weight     | 7.5 lb (3.5 kg)                        |
|-----------------------|----------------------------------------|
| Test Port Adapter     | Uses adapters supplied with calibrator |
| Calibrator Connection | 3/8 BSP male (mating adapter supplied) |
| Body Material         | Aluminum bronze                        |
| Diaphragm             | 5521- Viton® 5522-Ethylene Propylene   |
| Reservoir Material    | Hard-anodized aluminum                 |

#### P5521 and P5522

5521 and 5522 Liquid to Liquid Separators

Liquid-to-Liquid Separator Pressure Range 0 to 10,000 psi (700 bar)