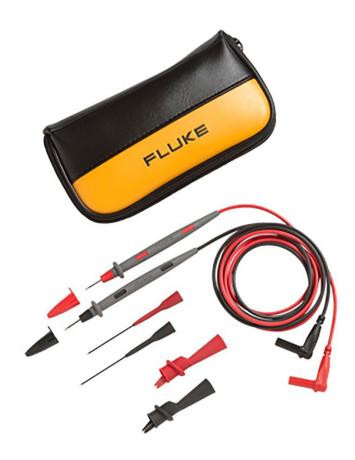

## Product overview: Fluke TL80A Basic Electronic Test Lead Kit

Test leads are an integral part of the complete measurement system and extend the capabilities of your digital multimeter. The TL80A Basic Electronic Test Lead Kit has the fundamental accessories for testing electronics. Includes the Fluke TL71 premium test lead set which has one pair of red and black comfort grip probes with flexible silicone-insulated, right-angle test leads. With distinctive comfort grip probes, they are heat and cold resistant with safety ratings up to CAT III 1000 V. The TL80A comes with the C75 accessory case to easily store your test leads.